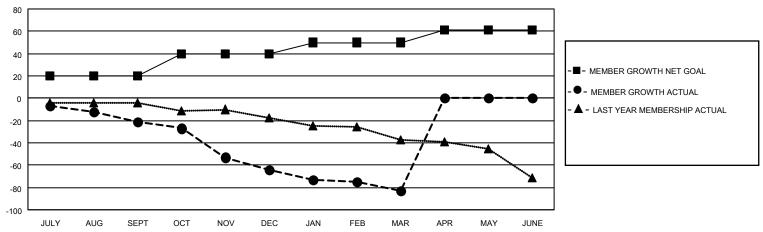

## GOALS AND ACTUAL MEMBERS CUMULATIVE

| DROPPED CLUBS: 3  |     | 15 CLUBS OF 56 ADDED 1 OR MORE<br>NEW MEMBERS | GENDER DISTRIBUTION  MALE 1,180 (79.41%) |              |     |
|-------------------|-----|-----------------------------------------------|------------------------------------------|--------------|-----|
| DROPPED MEMBERS   |     |                                               | FEMALE                                   | 306 (20.59%) |     |
| DECEASED          | 20  | CLICK HERE FOR CUMULATIVE                     | TOTAL FAMILY UNIT MEMBERS                |              | 248 |
| CLUB CANCELLED 10 |     | MEMBERSHIP DATA                               |                                          |              | 107 |
| OTHER             | 78  |                                               | FAMILY MEMBERS PAYING HALF DUES          |              | 127 |
| TOTAL             | 108 |                                               |                                          |              |     |